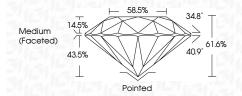

## **PROPORTIONS**

# March 16, 2023

IGI Report Number LG573389008

Description LABORATORY GROWN
DIAMOND

Shape and Cutting Style ROUND BRILLIANT

Measurements 6.67 - 6.69 X 4.12 MM

## LABORATORY GROWN DIAMOND REPORT

March 16, 2023

IGI Report Number LG573389008

Description LABORATORY GROWN

DIAMOND

Shape and Cutting Style ROUND BRILLIANT

Measurements 6.67 - 6.69 X 4.12 MM