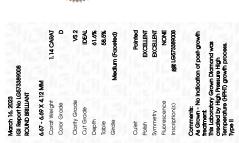

## **GRADING RESULTS**

Carat Weight

Color Grade

D

Clarity Grade

V\$ 2

Cut Grade

IDEAL

## **GRADING RESULTS**

Carat Weight 1.14 CARAT

Color Grade D

Clarity Grade VS 2

Cut Grade IDEAL