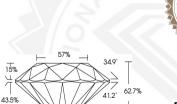

#### 4.61 - 4.63 X 2.89 MM

0.38 CARAT Carat Weight Color Grade Clarity Grade VS 1 Cut Grade **EXCELLENT** Polish **EXCELLENT EXCELLENT** Symmetry Fluorescence NONE 160 LG588354607 Inscription(s)

Comments: As Grown - No indication of post-growth treatment. This Laboratory Grown Diamond was created by High Pressure High Temperature (HPHT) growth process. Type II

#### 4.61 - 4.63 X 2.89 MM

Carat Weight 0.38 CARAT Color Grade Clarity Grade VS 1 Cut Grade EXCELLENT Polish **EXCELLENT** Symmetry **EXCELLENT** NONE Fluorescence Inscription(s) (G) LG588354607 Comments: As Grown - No indication of post-growth treatment. This Laboratory Grown

Diamond was created by High Pressure High Temperature (HPHT)

growth process. Type II