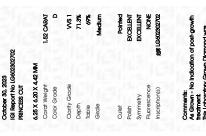

Report verification at igi.org

LG602302702

DIAMOND

71.3%

LABORATORY GROWN

October 30, 2023

IGI Report Number

Description

### ADDITIONAL GRADING INFORMATION

Polish **EXCELLENT** 

**EXCELLENT** Symmetry

NONE Fluorescence

Inscription(s) 151 LG602302702

Comments: As Grown - No indication of post-growth

treatment

This Laboratory Grown Diamond was created by High Pressure High Temperature (HPHT) growth process.

## ADDITIONAL GRADING INFORMATION

54.5%

| Polish   | EXCELLE  |  |
|----------|----------|--|
| Symmetry | EXCELLEN |  |

Fluorescence NONE Inscription(s) (何) LG602302702

Pointed

Comments: As Grown - No indication of post-growth

This Laboratory Grown Diamond was created by High Pressure High Temperature (HPHT) growth process. Type II