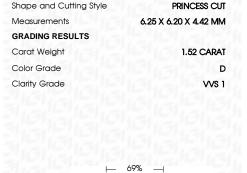

### LABORATORY GROWN DIAMOND REPORT

October 30, 2023

IGI Report Number

Description

LABORATORY GROWN DIAMOND

Shape and Cutting Style

PRINCESS CUT 6.25 X 6.20 X 4.42 MM

LG602302702

D

Measurements

**GRADING RESULTS** 

1.52 CARAT Carat Weight

Color Grade

Clarity Grade VVS 1