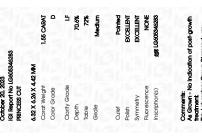

### LABORATORY GROWN DIAMOND REPORT

October 20, 2023

IGI Report Number LG605346283

Description

LABORATORY GROWN DIAMOND

Shape and Cutting Style

PRINCESS CUT

D

Measurements

6.32 X 6.26 X 4.42 MM

# **GRADING RESULTS**

1.55 CARAT Carat Weight

Color Grade

Clarity Grade **INTERNALLY FLAWLESS** 

## ADDITIONAL GRADING INFORMATION

Polish **EXCELLENT** 

**EXCELLENT** Symmetry

NONE Fluorescence

151 LG605346283 Inscription(s)

Comments: As Grown - No indication of post-growth

treatment

This Laboratory Grown Diamond was created by High Pressure High Temperature (HPHT) growth process.

Type II