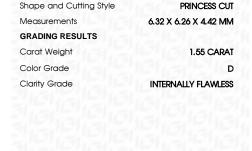

### LABORATORY GROWN DIAMOND REPORT

October 20, 2023

IGI Report Number LG605346283

Description

LABORATORY GROWN DIAMOND

Shape and Cutting Style

PRINCESS CUT

D

Measurements

6.32 X 6.26 X 4.42 MM

# **GRADING RESULTS**

1.55 CARAT Carat Weight

Color Grade

Clarity Grade **INTERNALLY FLAWLESS** 