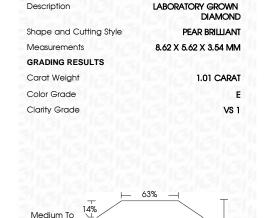

## LABORATORY GROWN DIAMOND REPORT

October 31, 2023

IGI Report Number

Description

Shape and Cutting Style

Measurements

**GRADING RESULTS** 

Carat Weight

Color Grade

Clarity Grade

ADDITIONAL GRADING INFORMATION

created by Chemical Vapor Deposition (CVD) growth

Polish

Symmetry

Fluorescence

Inscription(s)

## **PROPORTIONS**

LG606335276

DIAMOND

1.01 CARAT

**EXCELLENT EXCELLENT** 

/函 LG606335276

NONE

VS 1

PEAR BRILLIANT

LABORATORY GROWN

8.62 X 5.62 X 3.54 MM