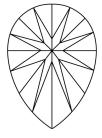

## **PROPORTIONS**

LG606335276

DIAMOND

1.01 CARAT

**EXCELLENT EXCELLENT** 

/函 LG606335276

NONE

VS 1

PEAR BRILLIANT

LABORATORY GROWN

8.62 X 5.62 X 3.54 MM