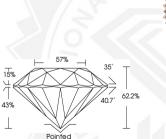

#### **GRADING RESULTS**

0.34 CARAT Carat Weight

Color Grade D

VVS 2 Clarity Grade Cut Grade **EXCELLENT** 

#### 4.44 - 4.46 X 2.77 MM

0.34 CARAT Carat Weight Color Grade Clarity Grade VVS 2 Cut Grade **EXCELLENT** Polish **EXCELLENT EXCELLENT** Symmetry Fluorescence NONE 160 LG607345394 Inscription(s)

Comments: As Grown - No indication of post-growth treatment. This Laboratory Grown Diamond was created by High Pressure High Temperature (HPHT) growth process. Type II

#### 4.44 - 4.46 X 2.77 MM

Carat Weight 0.34 CARAT Color Grade D Clarity Grade VVS 2 Cut Grade EXCELLENT Polish **EXCELLENT** Symmetry **EXCELLENT** NONE Fluorescence Inscription(s) (G) LG607345394

Comments: As Grown - No indication of post-growth treatment. This Laboratory Grown Diamond was created by High Pressure High Temperature (HPHT) growth process. Type II