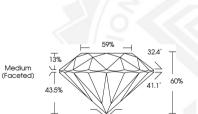

#### **GRADING RESULTS**

0.34 CARAT Carat Weight

Color Grade D

VVS 2 Clarity Grade Cut Grade **EXCELLENT** 

#### 4.49 - 4.58 X 2.72 MM

0.34 CARAT Carat Weight Color Grade Clarity Grade VVS 2 Cut Grade **EXCELLENT** Polish **EXCELLENT EXCELLENT** Symmetry Fluorescence NONE 160 LG614319306 Inscription(s)

Comments: As Grown - No indication of post-growth treatment. This Laboratory Grown Diamond was created by High Pressure High Temperature (HPHT) growth process. Type II

#### 4.49 - 4.58 X 2.72 MM

Carat Weight 0.34 CARAT Color Grade D Clarity Grade VVS 2 Cut Grade EXCELLENT Polish **EXCELLENT** Symmetry **EXCELLENT** NONE Fluorescence Inscription(s) (6) LG614319306 Comments: As Grown - No indication of post-growth