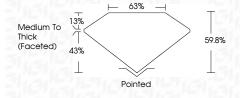

# **PROPORTIONS**

## LABORATORY GROWN DIAMOND REPORT

January 13, 2024

IGI Report Number LG616423518

LABORATORY GROWN Description

DIAMOND

H

Shape and Cutting Style PEAR BRILLIANT

Measurements 9.09 X 5.85 X 3.50 MM