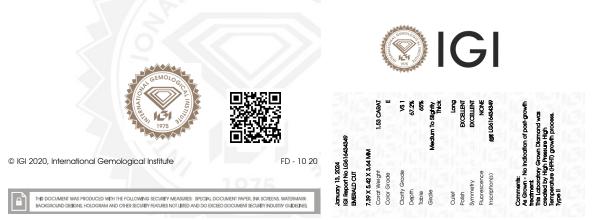

# January 13, 2024 IGI Report Number LG616434349 Description LABORATORY GROWN

| Description             | LABORATORY GROWN<br>DIAMOND |  |
|-------------------------|-----------------------------|--|
| Shape and Cutting Style | EMERALD CUT                 |  |
| Measurements            | 7.39 X 5.42 X 3.64 MM       |  |
| GRADING RESULTS         |                             |  |
| Carat Weight            | 1.53 CARAT                  |  |
| Color Grade             | E                           |  |
| Clarity Grade           | VS 1                        |  |
|                         |                             |  |

#### ADDITIONAL GRADING INFORMATION

| Polish                                                                                                                | EXCELLENT              |
|-----------------------------------------------------------------------------------------------------------------------|------------------------|
| Symmetry                                                                                                              | EXCELLENT              |
| Fluorescence                                                                                                          | NONE                   |
| Inscription(s)                                                                                                        | (G) LG616434349        |
| Comments: As Grown - No ind<br>treatment.<br>This Laboratory Grown Diamor<br>Pressure High Temperature (HF<br>Type II | nd was created by High |
|                                                                                                                       |                        |

#### LABORATORY GROWN DIAMOND REPORT

LG616434349 Report verification at igi.org

65%

Long

\_

67.2%

PROPORTIONS

Medium To

Slightly Thick

-

 $\mathbf{\nabla}$ 

14.5%

48.5%