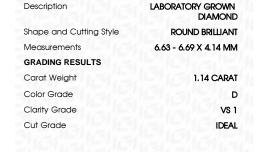

## LABORATORY GROWN DIAMOND REPORT

January 20, 2024

IGI Report Number

Description

Measurements

LABORATORY GROWN DIAMOND

Shape and Cutting Style

ROUND BRILLIANT 6.63 - 6.69 X 4.14 MM

LG617485844

D

**GRADING RESULTS** 

1.14 CARAT Carat Weight

Color Grade

Clarity Grade VS 1

Cut Grade **IDEAL** 

## ADDITIONAL GRADING INFORMATION

Polish **EXCELLENT** 

**EXCELLENT** Symmetry

NONE Fluorescence

16 LG617485844 Inscription(s)

Comments: As Grown - No indication of post-growth

This Laboratory Grown Diamond was created by High Pressure High Temperature (HPHT) growth process.