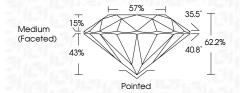

*KEY TO SYMBOLS**

Red symbols indicate internal characteristics. Green symbols indicate external characteristics.

#### **GRADING SCALES**

#### CLARITY

| _ | IF                     | VVS <sup>1-2</sup>             | VS <sup>1-2</sup>         | SI 1-2               | 11-3     |
|---|------------------------|--------------------------------|---------------------------|----------------------|----------|
|   | Internally<br>Flawless | Very Very<br>Slightly Included | Very<br>Slightly Included | Slightly<br>Included | Included |

#### COLOR

| Е | F | G | Н | I | J | Faint | Very Light | Light |
|---|---|---|---|---|---|-------|------------|-------|
|   |   |   |   |   |   | •     |            | •     |



Sample Image Used



© IGI 2020, International Gemological Institute

FD - 10 20







#### ADDITIONAL GRADING INFORMATION

| Polish   | EXCELLEN |  |  |
|----------|----------|--|--|
| Symmetry | EXCELLEN |  |  |
| F1       |          |  |  |

(国) LG617485844 Inscription(s) Comments: As Grown - No indication of post-growth

This Laboratory Grown Diamond was created by High Pressure High Temperature (HPHT) growth process.

Type II