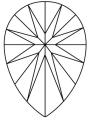

Description

Measurements

Carat Weight

Color Grade

Clarity Grade

**GRADING RESULTS** 

IGI Report Number

Shape and Cutting Style

# **ELECTRONIC COPY**

# LABORATORY GROWN DIAMOND REPORT

February 2, 2024

IGI Report Number LG619427331

Description

LABORATORY GROWN DIAMOND

Shape and Cutting Style

PEAR BRILLIANT 8.72 X 5.55 X 3.54 MM

D

Measurements

**GRADING RESULTS** 

Carat Weight 1.01 CARAT

Color Grade

Clarity Grade VS 2

# ADDITIONAL GRADING INFORMATION

Polish **EXCELLENT** 

Symmetry **EXCELLENT** 

Fluorescence NONE

Inscription(s) LG619427331

Comments: As Grown - No indication of post-growth

treatment.

This Laboratory Grown Diamond was created by High Pressure High Temperature (HPHT) growth process.

Type II

# **PROPORTIONS**



#### **CLARITY CHARACTERISTICS**





# **KEY TO SYMBOLS**

Red symbols indicate internal characteristics. Green symbols indicate external characteristics.

# **GRADING SCALES**

DEFGHIJ

# CLARITY

| IF                     | VVS <sup>1-2</sup>             | VS 1-2                    | SI 1-2               | I <sup>1-3</sup> |
|------------------------|--------------------------------|---------------------------|----------------------|------------------|
| Internally<br>Flawless | Very Very<br>Slightly Included | Very<br>Slightly Included | Slightly<br>Included | Included         |
| COLOR                  |                                |                           |                      |                  |

Faint

Very Light

Light



Sample Image Used



© IGI 2020, International Gemological Institute

FD - 10 20



60%