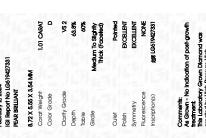

Report verification at igi.org

LG619427331

PEAR BRILLIANT 8.72 X 5.55 X 3.54 MM

DIAMOND

1.01 CARAT

VS 2

NONE

LABORATORY GROWN

February 2, 2024

Description

Measurements

Carat Weight

Color Grade

Clarity Grade

**GRADING RESULTS** 

IGI Report Number

# LABORATORY GROWN DIAMOND REPORT

February 2, 2024

IGI Report Number LG619427331

Description

LABORATORY GROWN DIAMOND

Shape and Cutting Style

PEAR BRILLIANT 8.72 X 5.55 X 3.54 MM

D

Measurements

**GRADING RESULTS** 

Carat Weight 1.01 CARAT

Color Grade

Clarity Grade VS 2

# ADDITIONAL GRADING INFORMATION

Polish **EXCELLENT** 

Symmetry **EXCELLENT** 

Fluorescence NONE

Inscription(s) LG619427331

Comments: As Grown - No indication of post-growth

treatment.

This Laboratory Grown Diamond was created by High Pressure High Temperature (HPHT) growth process.

Type II