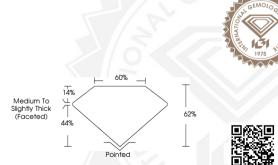

#### IGI LABORATORY GROWN DIAMOND IDENTIFICATION REPORT

February 13, 2024

IGI Report Number LG621484130
Description LABORATORY GROWN DIAMOND

Shape and Cutting Style OVAL BRILLIANT

Measurements 7.95 X 5.48 X 3.40 MM

#### **GRADING RESULTS**

Carat Weight 0.94 CARAT

Color Grade G

Clarity Grade VS 1

Cut Grade EXCELLENT

#### ADDITIONAL GRADING INFORMATION

Polish EXCELLENT

Symmetry EXCELLENT

Fluorescence NONE

Inscription(s) 1/3/1 LG621484130

Comments: This Laboratory Grown Diamond was created by Chemical Vapor Deposition (CVD) growth process and may include