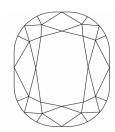

Shape and Cutting Style

Description

Measurements **GRADING RESULTS** 

Carat Weight

**EXCELLENT EXCELLENT** 

/函 LG621496798

VVS 2

NONE

**CUSHION BRILLIANT** 

7.10 X 6.00 X 3.96 MM

Shape and Cutting Style

Measurements

### **PROPORTIONS**