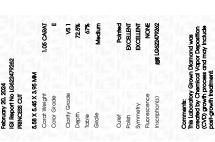

Report verification at igi.org

LG622479262

PRINCESS CUT

1.05 CARAT

(159) LG622479262

VS 1

DIAMOND

LABORATORY GROWN

5.58 X 5.45 X 3.95 MM

February 20, 2024

IGI Report Number

Shape and Cutting Style

Description

Measurements

Carat Weight

Inscription(s)

### LABORATORY GROWN DIAMOND REPORT

February 20, 2024

IGI Report Number LG622479262

LABORATORY GROWN Description

DIAMOND

Shape and Cutting Style

PRINCESS CUT

E

### **GRADING RESULTS**

1.05 CARAT Carat Weight

Color Grade

Clarity Grade VS 1

# ADDITIONAL GRADING INFORMATION

Polish **EXCELLENT** 

**EXCELLENT** Symmetry

NONE Fluorescence

Inscription(s) 131 LG622479262

Comments: This Laboratory Grown Diamond was created by Chemical Vapor Deposition (CVD) growth process and may include post-growth treatment.