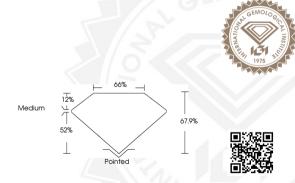

Measurements 5.92 X 4.61 X 3.13 MM

# 5.92 X 4.61 X 3.13 MM

 Carart Weight
 0.77 CARAT

 Color Grade
 F

 Clarify Grade
 Vs 1

 Polish
 EXCELLENT

 Symmetry
 EXCELLENT

 Fluorescence
 NONE

 Inscription(s)
 1631 LG622499758

### 5.92 X 4.61 X 3.13 MM

Carat Weight 0.77 CARAT
Color Grade F
Clarity Grade V\$ 1
Polish FXCFLIENT

Symmetry EXCELLENT Fluorescence NONE Inscription(s) IGU LG622499758

Comments: This Laboratory Grown Diamond was created by