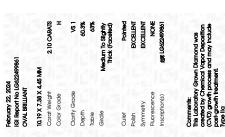

#### LABORATORY GROWN DIAMOND REPORT

February 22, 2024

IGI Report Number

Description

Shape and Cutting Style

Measurements

**GRADING RESULTS** 

Color Grade

Clarity Grade

Carat Weight

ADDITIONAL GRADING INFORMATION

created by Chemical Vapor Deposition (CVD) growth

Polish

Symmetry

Fluorescence

Inscription(s) Comments: This Laboratory Grown Diamond was

# **PROPORTIONS**

LG622499861

OVAL BRILLIANT

2.10 CARATS

VS 1

**EXCELLENT EXCELLENT** 

13 LG622499861

NONE

DIAMOND

LABORATORY GROWN

10.19 X 7.38 X 4.45 MM

### ADDITIONAL GRADING INFORMATION

44.5%

| Polish       | EXCELLEN |
|--------------|----------|
| Symmetry     | EXCELLEN |
| Fluorescence | NON      |

Pointed

(159) LG622499861 Inscription(s) Comments: This Laboratory Grown Diamond was created by Chemical Vapor Deposition (CVD) growth process and may include post-growth treatment.