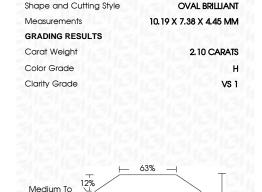

#### LABORATORY GROWN DIAMOND REPORT

February 22, 2024

IGI Report Number

Description

Shape and Cutting Style

Measurements

**GRADING RESULTS** 

Color Grade

Clarity Grade

Carat Weight

ADDITIONAL GRADING INFORMATION

created by Chemical Vapor Deposition (CVD) growth

Polish

Symmetry

Fluorescence

Inscription(s) Comments: This Laboratory Grown Diamond was

# **PROPORTIONS**

LG622499861

OVAL BRILLIANT

2.10 CARATS

VS 1

**EXCELLENT EXCELLENT** 

13 LG622499861

NONE

DIAMOND

LABORATORY GROWN

10.19 X 7.38 X 4.45 MM