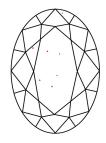

# **PROPORTIONS**

LG622499861

OVAL BRILLIANT

2.10 CARATS

VS 1

**EXCELLENT EXCELLENT** 

13 LG622499861

NONE

DIAMOND

LABORATORY GROWN

10.19 X 7.38 X 4.45 MM