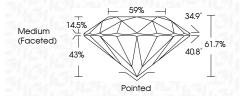

### LG623433041

Pointed

Report verification at igi.org

**PROPORTIONS** 

14.5%

43%

**CLARITY CHARACTERISTICS** 

**KEY TO SYMBOLS** 

Red symbols indicate internal characteristics.

Green symbols indicate external characteristics.

Medium

(Faceted)