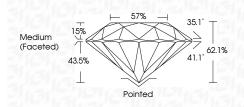

#### LABORATORY GROWN DIAMOND REPORT

LG623467740 Report verification at igi.org

57%

Pointed

35.1

41.1°

62.1%

PROPORTIONS

15%

43.5%

**CLARITY CHARACTERISTICS** 

**KEY TO SYMBOLS** 

Red symbols indicate internal characteristics.

Green symbols indicate external characteristics.

 $\checkmark$ 

Medium

(Faceted)