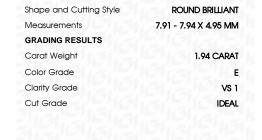

## LABORATORY GROWN DIAMOND REPORT

March 6, 2024

IGI Report Number

LG623493206

Description

LABORATORY GROWN DIAMOND

Shape and Cutting Style

ROUND BRILLIANT

Measurements

7.91 - 7.94 X 4.95 MM

# **GRADING RESULTS**

1.94 CARAT Carat Weight

Color Grade

VS 1

Clarity Grade Cut Grade

**IDEAL** 