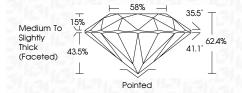

ls indicate internal characteristics. Green symbols indicate external characteristics.

## **GRADING SCALES**

DEFGHIJ

## CLARITY

| IF                     | VVS <sup>1-2</sup>             | VS 1-2                    | SI 1-2               | I <sup>1-3</sup> |
|------------------------|--------------------------------|---------------------------|----------------------|------------------|
| Internally<br>Flawless | Very Very<br>Slightly Included | Very<br>Slightly Included | Slightly<br>Included | Included         |
| COLOR                  |                                |                           |                      |                  |

Faint

Very Light



Sample Image Used



© IGI 2020, International Gemological Institute

FD - 10 20





LG623493206

DIAMOND

LABORATORY GROWN



# ADDITIONAL GRADING INFORMATION

Polish **EXCELLENT EXCELLENT** Symmetry

Fluorescence NONE (5) LG623493206 Inscription(s)

Comments: As Grown - No indication of post-growth

This Laboratory Grown Diamond was created by High Pressure High Temperature (HPHT) growth process. Type II