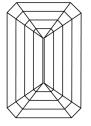

rg

LG623493350

DIAMOND

EMERALD CUT

(159) LG623493350

LABORATORY GROWN

March 6, 2024

Description

IGI Report Number

Shape and Cutting Style

# **ELECTRONIC COPY**

# LABORATORY GROWN DIAMOND REPORT

March 6, 2024

IGI Report Number LG623493350

Description

LABORATORY GROWN DIAMOND

Shape and Cutting Style

11.21 X 7.96 X 5.37 MM

**EMERALD CUT** 

E

**GRADING RESULTS** 

Measurements

5.02 CARATS Carat Weight

Color Grade

Clarity Grade VS 1

# ADDITIONAL GRADING INFORMATION

Polish **EXCELLENT** 

**EXCELLENT** Symmetry

NONE Fluorescence

Inscription(s) 151 LG623493350

Comments: This Laboratory Grown Diamond was created by Chemical Vapor Deposition (CVD) growth

process and may include post-growth treatment.

Type IIa

### **PROPORTIONS**



#### **CLARITY CHARACTERISTICS**





#### **KEY TO SYMBOLS**

Red symbols indicate internal characteristics. Green symbols indicate external characteristics.

#### **GRADING SCALES**

#### CLARITY

| IF                     | VVS <sup>1-2</sup>             | VS <sup>1-2</sup>         | SI 1-2               | I 1 - 3  |
|------------------------|--------------------------------|---------------------------|----------------------|----------|
| Internally<br>Flawless | Very Very<br>Slightly Included | Very<br>Slightly Included | Slightly<br>Included | Included |

#### COLOR

| E F | G | Н | I | J | Faint | Very Light | Light |
|-----|---|---|---|---|-------|------------|-------|
|-----|---|---|---|---|-------|------------|-------|



Sample Image Used



© IGI 2020, International Gemological Institute

FD - 10 20





#### ADDIT