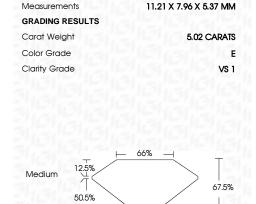

# LABORATORY GROWN DIAMOND REPORT

March 6, 2024

IGI Report Number LG623493350

Description

LABORATORY GROWN DIAMOND

Shape and Cutting Style

11.21 X 7.96 X 5.37 MM

**EMERALD CUT** 

E

**GRADING RESULTS** 

Measurements

5.02 CARATS Carat Weight

Color Grade

Clarity Grade VS 1

### **PROPORTIONS**