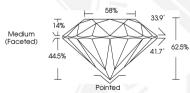

## ROUND BRILLIANT

#### 4.44 - 4.47 X 2.78 MM

 Carat Weight
 0.34 CARAT

 Color Grade
 E

 Clarity Grade
 VS 1

 Cut Grade
 EXCELLENT

 Polish
 EXCELLENT

 Symmetry
 EXCELLENT

 Fluorescence
 NONE

## **ROUND BRILLIANT**