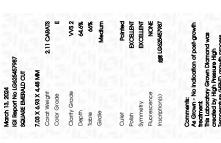

## LABORATORY GROWN DIAMOND REPORT

March 13, 2024

IGI Report Number LG625457987

Description LABORATORY GROWN

DIAMOND

E

Shape and Cutting Style SQUARE EMERALD CUT

Measurements 7.03 X 6.93 X 4.48 MM

## **GRADING RESULTS**

Carat Weight 2.11 CARATS

Color Grade

Clarity Grade VVS 2

#### ADDITIONAL GRADING INFORMATION

Polish **EXCELLENT** 

Symmetry **EXCELLENT** 

Fluorescence NONE

Inscription(s) (G) LG625457987

Comments: As Grown - No indication of post-growth treatment.

This Laboratory Grown Diamond was created by High Pressure High Temperature (HPHT) growth process.

Type II

## ADDITIONAL GRADING INFORMATION

| Polish       | EXCELLEN |
|--------------|----------|
| Symmetry     | EXCELLEN |
| Fluorescence | NONI     |

Comments: As Grown - No indication of post-growth treatment.

This Laboratory Grown Diamond was created by High Pressure High Temperature (HPHT) growth process.

Type II

Inscription(s)