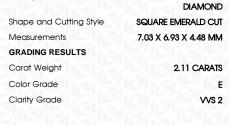

## LABORATORY GROWN DIAMOND REPORT

March 13, 2024

IGI Report Number LG625457987

Description LABORATORY GROWN

DIAMOND

E

Shape and Cutting Style SQUARE EMERALD CUT

Measurements 7.03 X 6.93 X 4.48 MM

## **GRADING RESULTS**

Carat Weight 2.11 CARATS

Color Grade

Clarity Grade VVS 2