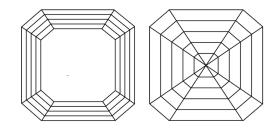

Report verification at igi.org

March 13, 2024

Description

IGI Report Number



## **ELECTRONIC COPY**

## LABORATORY GROWN DIAMOND REPORT

March 13, 2024

IGI Report Number LG625457987

Description LABORATORY GROWN

DIAMOND

E

Shape and Cutting Style SQUARE EMERALD CUT

Measurements 7.03 X 6.93 X 4.48 MM

## **GRADING RESULTS**

Carat Weight 2.11 CARATS

Color Grade

Clarity Grade VVS 2

#### ADDITIONAL GRADING INFORMATION

Polish **EXCELLENT** 

Symmetry **EXCELLENT** 

Fluorescence NONE

Inscription(s) (G) LG625457987

Comments: As Grown - No indication of post-growth treatment.

This Laboratory Grown Diamond was created by High Pressure High Temperature (HPHT) growth process.

Type II

### **PROPORTIONS**



#### **CLARITY CHARACTERISTICS**



## **KEY TO SYMBOLS**

Red symbols indicate internal characteristics. Green symbols indicate external characteristics.

#### **GRADING SCALES**

#### CLARITY

| IF         | VVS <sup>1-2</sup> | VS <sup>1-2</sup> | SI 1-2   | I <sup>1-3</sup> |
|------------|--------------------|-------------------|----------|------------------|
| Internally | Very Very          | Very              | Slightly | Included         |
| Flawless   | Slightly Included  | Slightly Included | Included |                  |

# COLOR

|  | E | F | G | Н | I | J | Faint | Very Light | Light |
|--|---|---|---|---|---|---|-------|------------|-------|
|--|---|---|---|---|---|---|-------|------------|-------|



Sample Image Used



© IGI 2020, International Gemological Institute

FD - 10 20





LG625457987

(国) LG625