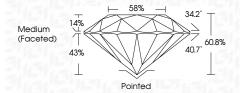

SYMBOLS**

Red symbols indicate internal characteristics. Green symbols indicate external characteristics.

## **GRADING SCALES**

## CLARITY

| IF                     | VVS 1-2                        | VS <sup>1-2</sup>         | SI 1-2               | I <sup>1-3</sup> |
|------------------------|--------------------------------|---------------------------|----------------------|------------------|
| Internally<br>Flawless | Very Very<br>Slightly Included | Very<br>Slightly Included | Slightly<br>Included | Included         |

#### COLOR

| E | F | G | Н | I | J | Faint | Very Light | Light |
|---|---|---|---|---|---|-------|------------|-------|
|   |   |   |   |   |   |       |            |       |



Sample Image Used



© IGI 2020, International Gemological Institute

FD - 10 20







#### ADDITIONAL GRADING INFORMATION

| EXCELLENT         |
|-------------------|
| EXCELLENT         |
| NONE              |
| (159) LG625467076 |
|                   |

Comments: As Grown - No indication of post-growth

This Laboratory Grown Diamond was created by High Pressure High Temperature (HPHT) growth process. Type II