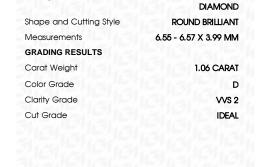

## LABORATORY GROWN DIAMOND REPORT

March 15, 2024

Measurements

IGI Report Number LG625467076

LABORATORY GROWN Description DIAMOND

ROUND BRILLIANT

6.55 - 6.57 X 3.99 MM

D

Shape and Cutting Style

**GRADING RESULTS** 

1.06 CARAT Carat Weight

Color Grade

Clarity Grade VVS 2

Cut Grade **IDEAL** 