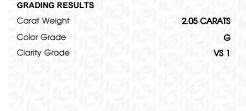

# **GRADING RESULTS**

Carat Weight 2.05 CARATS

Color Grade

Clarity Grade VS 1