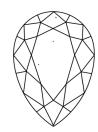

LLIANT 11.04 X 7.22 X 4.41 MM

DIAMOND

LABORATORY GROWN

March 26, 2024

Description

Measurements

IGI Report Number

Shape and Cutting Style

# **ELECTRONIC COPY**

## LABORATORY GROWN DIAMOND REPORT

March 26, 2024

IGI Report Number

LG626427531

Description

LABORATORY GROWN DIAMOND

Shape and Cutting Style

PEAR BRILLIANT

G

Measurements

11.04 X 7.22 X 4.41 MM

# **GRADING RESULTS**

Carat Weight 2.05 CARATS

Color Grade

Clarity Grade VS 1

#### ADDITIONAL GRADING INFORMATION

Polish **EXCELLENT** 

**EXCELLENT** Symmetry

NONE Fluorescence

(国) LG626427531 Inscription(s)

Comments: This Laboratory Grown Diamond was created by Chemical Vapor Deposition (CVD) growth process and may include post-growth treatment.

Type IIa

#### **PROPORTIONS**



#### **CLARITY CHARACTERISTICS**





#### **KEY TO SYMBOLS**

Red symbols indicate internal characteristics. Green symbols indicate external characteristics.

#### **GRADING SCALES**

#### CLARITY

| IF         | VVS <sup>1-2</sup> | VS <sup>1-2</sup> | SI 1-2   | I <sup>1-3</sup> |
|------------|--------------------|-------------------|----------|------------------|
| Internally | Very Very          | Very              | Slightly | Included         |
| Flawless   | Slightly Included  | Slightly Included | Included |                  |

LABORATORY GROWN

DIAMOND REPORT

### COLOR

| Е | F | G | Н | I | J | Faint | Very Light | Ligh |
|---|---|---|---|---|---|-------|------------|------|
|---|---|---|---|---|---|-------|------------|------|



Sample Image Used



© IGI 2020, International Gemological Institute

FD - 10 20