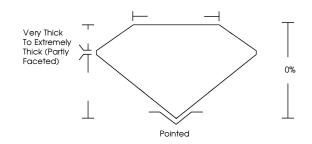

Extremely Thick (Partly

Faceted)

IGI Report Number

Shape and Cutting Style

### **PROPORTIONS**

## ADDITIONAL GRADING INFORMATION

Polish VERY GOOD **EXCELLENT** Symmetry

Pointed

Fluorescence NONE (159) LG626466330 Inscription(s)

Comments: As Grown - No indication of post-growth

This Laboratory Grown Diamond was created by High Pressure High Temperature (HPHT) growth process.