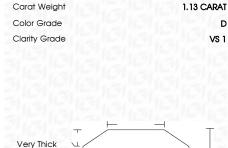

LG626466330 Report verification at igi.org

LG626466330

DIAMOND

HORSE HEAD 6.68 X 6.89 X 3.94 MM

LABORATORY GROWN

April 1, 2024

Description

Measurements **GRADING RESULTS** 

Extremely Thick (Partly

Faceted)

IGI Report Number

Shape and Cutting Style

### LABORATORY GROWN DIAMOND REPORT

April 1, 2024

IGI Report Number LG626466330

LABORATORY GROWN Description DIAMOND

HORSE HEAD

6.68 X 6.89 X 3.94 MM

Shape and Cutting Style

**GRADING RESULTS** 

Measurements

1.13 CARAT Carat Weight

Color Grade D

Clarity Grade VS 1