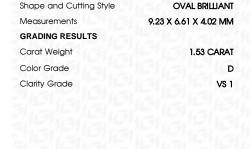

### LABORATORY GROWN DIAMOND REPORT

April 4, 2024

IGI Report Number LG627410517

LABORATORY GROWN Description

DIAMOND

Shape and Cutting Style OVAL BRILLIANT

Measurements 9.23 X 6.61 X 4.02 MM

## **GRADING RESULTS**

1.53 CARAT Carat Weight

Color Grade D

Clarity Grade VS 1