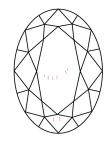

### **PROPORTIONS**

### LABORATORY GROWN DIAMOND REPORT

April 4, 2024

IGI Report Number LG627410517

LABORATORY GROWN Description

DIAMOND

Shape and Cutting Style OVAL BRILLIANT

Measurements 9.23 X 6.61 X 4.02 MM

## **GRADING RESULTS**

1.53 CARAT Carat Weight

Color Grade D

Clarity Grade VS 1