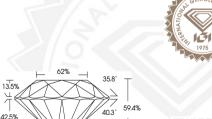

### **GRADING RESULTS**

0.33 CARAT Carat Weight Color Grade

VVS 2 Clarity Grade

Cut Grade **EXCELLENT** 

#### 4.46 - 4.48 X 2.66 MM

0.33 CARAT Carat Weight Color Grade Clarity Grade VVS 2 Cut Grade **EXCELLENT** Polish **EXCELLENT EXCELLENT** Symmetry Fluorescence NONE (5) LG627415082 Inscription(s)

Comments: As Grown - No. indication of post-growth treatment. This Laboratory Grown Diamond was created by High Pressure High Temperature (HPHT) growth process. Type II

### 4.46 - 4.48 X 2.66 MM

Carat Weight 0.33 CARAT Color Grade D Clarity Grade VVS 2 Cut Grade **EXCELLENT** Polish **EXCELLENT** Symmetry **EXCELLENT** NONE Fluorescence Inscription(s) 161 LG627415082 Comments: As Grown - No