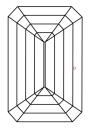

%

ADDITIONAL GRADING INFORMATION

Thick

Polish Symmetry

Fluorescence

Inscription(s)

IGI Report Number

Shape and Cutting Style

# **ELECTRONIC COPY**

## LABORATORY GROWN DIAMOND REPORT

March 29, 2024

IGI Report Number LG627471554

Description LABORATORY GROWN

DIAMOND

Shape and Cutting Style EMERALD CUT

Measurements 8.11 X 5.95 X 4.05 MM

## **GRADING RESULTS**

Carat Weight 2.01 CARATS

Color Grade D

Clarity Grade W\$ 1

## ADDITIONAL GRADING INFORMATION

Polish **EXCELLENT** 

Symmetry **EXCELLENT** 

Fluorescence NONE

Inscription(s) (5) LG627471554

Comments: As Grown - No indication of post-growth treatment.

This Laboratory Grown Diamond was created by High Pressure High Temperature (HPHT) growth process.

Type II

## **PROPORTIONS**



#### **CLARITY CHARACTERISTICS**





## **KEY TO SYMBOLS**

Red symbols indicate internal characteristics. Green symbols indicate external characteristics.

## **GRADING SCALES**

## CLARITY

| IF         | VVS <sup>1-2</sup> | VS <sup>1-2</sup> | SI 1-2   | I 1 - 3  |
|------------|--------------------|-------------------|----------|----------|
| Internally | Very Very          | Very              | Slightly | Included |
| Flawless   | Slightly Included  | Slightly Included | Included |          |

#### COLOR

| DEFGHIJ Faint Very Light Li | E | F G | НІ | J | Faint | Very Light | Light |
|-----------------------------|---|-----|----|---|-------|------------|-------|
|-----------------------------|---|-----|----|---|-------|------------|-------|



Sample Image Used



© IGI 2020, International Gemological Institute

FD -