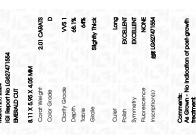

Report verification at igi.org

LG627471554

EMERALD CUT 8.11 X 5.95 X 4.05 MM

2.01 CARATS

VVS 1

68.1%

EXCELLENT

**EXCELLENT** 

(G) LG627471554

NONE

DIAMOND

LABORATORY GROWN

March 29, 2024

Description

Measurements
GRADING RESULTS

Carat Weight

Color Grade

Clarity Grade

Slightly

49%

ADDITIONAL GRADING INFORMATION

Thick

Polish Symmetry

Fluorescence

Inscription(s)

IGI Report Number

Shape and Cutting Style

## LABORATORY GROWN DIAMOND REPORT

March 29, 2024

IGI Report Number LG627471554

Description LABORATORY GROWN

DIAMOND

Shape and Cutting Style EMERALD CUT

Measurements 8.11 X 5.95 X 4.05 MM

## **GRADING RESULTS**

Carat Weight 2.01 CARATS

Color Grade D

Clarity Grade W\$ 1

## ADDITIONAL GRADING INFORMATION

Polish **EXCELLENT** 

Symmetry **EXCELLENT** 

Fluorescence NONE

Inscription(s) (5) LG627471554

Comments: As Grown - No indication of post-growth treatment.

This Laboratory Grown Diamond was created by High Pressure High Temperature (HPHT) growth process.