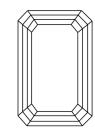

#### **CLARITY CHARACTERISTICS**

## **KEY TO SYMBOLS**

Red symbols indicate internal characteristics. Green symbols indicate external characteristics.