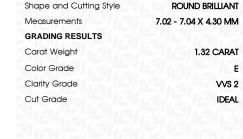

## LABORATORY GROWN DIAMOND REPORT

April 1, 2024

IGI Report Number LG627473206

LABORATORY GROWN Description

DIAMOND

Shape and Cutting Style ROUND BRILLIANT

Measurements 7.02 - 7.04 X 4.30 MM

#### **GRADING RESULTS**

1.32 CARAT Carat Weight

Color Grade

Clarity Grade VVS 2

Cut Grade **IDEAL** 