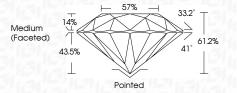

CS**



## **KEY TO SYMBOLS**

Red symbols indicate internal characteristics. Green symbols indicate external characteristics.

#### **GRADING SCALES**

#### CLARITY

| IF                     | VVS 1-2                        | VS <sup>1-2</sup>         | SI 1-2               | I 1 - 3  |
|------------------------|--------------------------------|---------------------------|----------------------|----------|
| Internally<br>Flawless | Very Very<br>Slightly Included | Very<br>Slightly Included | Slightly<br>Included | Included |

#### COLOR

| E | F | G | Н | I | J | Faint | Very Light | Light |
|---|---|---|---|---|---|-------|------------|-------|
|   |   |   |   |   |   |       |            |       |



Sample Image Used



© IGI 2020, International Gemological Institute

FD - 10 20







# ADDITIONAL GRADING INFORMATION

| Polish       | EXCELLEN |
|--------------|----------|
| Symmetry     | EXCELLEN |
| Fluorescence | NON      |

(159) LG627473206 Inscription(s) Comments: As Grown - No indication of post-growth

April 1, 2024

Description

IGI Report Number

This Laboratory Grown Diamond was created by High Pressure High Temperature (HPHT) growth process. Type II