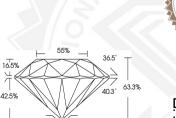

## **GRADING RESULTS**

0.90 CARAT Carat Weight

Color Grade D VS 2 Clarity Grade

Cut Grade **EXCELLENT** 

#### 6.07 - 6.11 X 3.86 MM

0.90 CARAT Carat Weight Color Grade Clarity Grade VS 2 Cut Grade **EXCELLENT** Polish **EXCELLENT EXCELLENT** Symmetry Fluorescence NONE

161 LG628426762 Inscription(s) Comments: As Grown - No. indication of post-growth treatment. This Laboratory Grown

# 6.07 - 6.11 X 3.86 MM

Carat Weight 0.90 CARAT Color Grade D Clarity Grade VS 2 Cut Grade EXCELLENT Polish **EXCELLENT** 

Symmetry **EXCELLENT** NONE Fluorescence Inscription(s) 161 LG628426762

Comments: As Grown - No indication of post-growth treatment. This Laboratory Grown Diamond was created by High