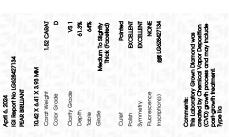

Report verification at igi.org

LG628427134

61.3%

(159) LG628427134

LABORATORY GROWN

April 6, 2024

Description

Thick

## LABORATORY GROWN DIAMOND REPORT

April 6, 2024

IGI Report Number LG628427134

Description

LABORATORY GROWN DIAMOND

Shape and Cutting Style PEAR BRILLIANT

Measurements 10.42 X 6.41 X 3.93 MM

# **GRADING RESULTS**

1.52 CARAT Carat Weight

Color Grade D

Clarity Grade VS 1

#### ADDITIONAL GRADING INFORMATION

Polish **EXCELLENT** 

**EXCELLENT** Symmetry

NONE Fluorescence

Inscription(s) /函 LG628427134

Comments: This Laboratory Grown Diamond was created by Chemical Vapor Deposition (CVD) growth process and may include post-growth treatment. Type IIa