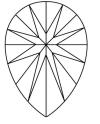

ation at igi.org

LG628427134

61.3%

(159) LG628427134

LABORATORY GROWN

April 6, 2024

Description

Thick

(Faceted)

Inscription(s)

IGI Report Number

# **ELECTRONIC COPY**

## LABORATORY GROWN DIAMOND REPORT

April 6, 2024

IGI Report Number LG628427134

Description

LABORATORY GROWN DIAMOND

Shape and Cutting Style PEAR BRILLIANT

Measurements 10.42 X 6.41 X 3.93 MM

# **GRADING RESULTS**

1.52 CARAT Carat Weight

Color Grade D

Clarity Grade VS 1

#### ADDITIONAL GRADING INFORMATION

Polish **EXCELLENT** 

**EXCELLENT** Symmetry

NONE Fluorescence

Inscription(s) /函 LG628427134

Comments: This Laboratory Grown Diamond was created by Chemical Vapor Deposition (CVD) growth process and may include post-growth treatment. Type IIa

# **PROPORTIONS**



## **CLARITY CHARACTERISTICS**





#### **KEY TO SYMBOLS**

Red symbols indicate internal characteristics. Green symbols indicate external characteristics.

#### **GRADING SCALES**

#### CLARITY

| IF                     | VVS <sup>1-2</sup>             | VS <sup>1-2</sup>         | SI 1-2               | I <sup>1-3</sup> |
|------------------------|--------------------------------|---------------------------|----------------------|------------------|
| Internally<br>Flawless | Very Very<br>Slightly Included | Very<br>Slightly Included | Slightly<br>Included | Included         |

### COLOR

| E | F | G | Н | I | J | Faint | Very Light | Ligh |
|---|---|---|---|---|---|-------|------------|------|
|---|---|---|---|---|---|-------|------------|------|



Sample Image Used



© IGI 2020, International Gemological Institute