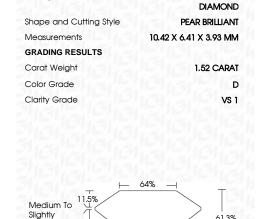

## LABORATORY GROWN DIAMOND REPORT

April 6, 2024

IGI Report Number LG628427134

Description

LABORATORY GROWN DIAMOND

Shape and Cutting Style PEAR BRILLIANT

Measurements 10.42 X 6.41 X 3.93 MM

# **GRADING RESULTS**

1.52 CARAT Carat Weight

Color Grade D

Clarity Grade VS 1

# ADDITIONAL GRADING INFORMATION

46.5%

| Polish       | EXCELLEN |
|--------------|----------|
| Symmetry     | EXCELLEN |
| Fluorescence | NON      |

Pointed

Comments: This Laboratory Grown Diamond was created by Chemical Vapor Deposition (CVD) growth process and may include post-growth treatment.