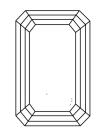

### LABORATORY GROWN DIAMOND REPORT

April 4, 2024

IGI Report Number LG628463149

LABORATORY GROWN Description

DIAMOND

Shape and Cutting Style **EMERALD CUT** 

Measurements 7.66 X 5.47 X 3.69 MM

### **PROPORTIONS**