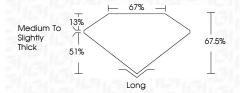

ICS**





## **KEY TO SYMBOLS**

Red symbols indicate internal characteristics. Green symbols indicate external characteristics.

### **GRADING SCALES**

### CLARITY

| IF                     | VVS <sup>1-2</sup>             | VS <sup>1-2</sup>         | SI 1-2               | I 1 - 3  |
|------------------------|--------------------------------|---------------------------|----------------------|----------|
| Internally<br>Flawless | Very Very<br>Slightly Included | Very<br>Slightly Included | Slightly<br>Included | Included |

### COLOR

| E | F | G | Н | I | J | Faint | Very Light | Light |
|---|---|---|---|---|---|-------|------------|-------|
|---|---|---|---|---|---|-------|------------|-------|



Sample Image Used



© IGI 2020, International Gemological Institute

FD - 10 20







#### ADDITIONAL GRADING INFORMATION

| Polish       | EXCELLEN |
|--------------|----------|
| Symmetry     | EXCELLEN |
| Fluorescence | NON      |

(159) LG628463149 Comments: As Grown - No indication of post-growth

This Laboratory Grown Diamond was created by High Pressure High Temperature (HPHT) growth process.

Type II

Inscription(s)