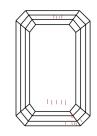

### **PROPORTIONS**

## ADDITIONAL GRADING INFORMATION

48%

 Polish
 EXCELLENT

 Symmetry
 EXCELLENT

 Fluorescence
 NONE

Long

Inscription(s)

(G) LG629453026