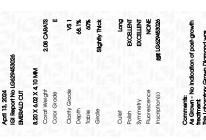

## ADDITIONAL GRADING INFORMATION

48%

 Polish
 EXCELLENT

 Symmetry
 EXCELLENT

 Fluorescence
 NONE

Long

Inscription(s)

(G) LG629453026

Comments: As Grown - No indication of post-growth

treatmen

Slightly

Thick

April 13, 2024

Description

IGI Report Number

Shape and Cutting Style