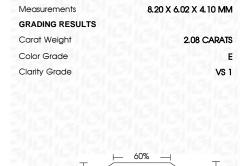

### LABORATORY GROWN DIAMOND REPORT

April 13, 2024

IGI Report Number LG629453026

Description

LABORATORY GROWN DIAMOND

8.20 X 6.02 X 4.10 MM

Shape and Cutting Style

EMERALD CUT

E

GRADING RESULTS

Measurements

Carat Weight 2.08 CARATS

Color Grade

Clarity Grade VS 1