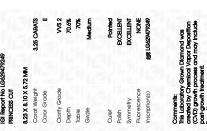

# LABORATORY GROWN DIAMOND REPORT

April 9, 2024

IGI Report Number LG629479249

LABORATORY GROWN Description

DIAMOND

E

Shape and Cutting Style PRINCESS CUT

Measurements 8.23 X 8.10 X 5.72 MM

# **GRADING RESULTS**

Carat Weight 3.25 CARATS

Color Grade

Clarity Grade VVS 2

# ADDITIONAL GRADING INFORMATION

Polish **EXCELLENT** 

**EXCELLENT** Symmetry

NONE Fluorescence

Inscription(s) /函 LG629479249

Comments: This Laboratory Grown Diamond was created by Chemical Vapor Deposition (CVD) growth

process and may include post-growth treatment.

Type IIa