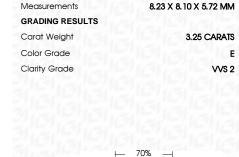

# LABORATORY GROWN DIAMOND REPORT

April 9, 2024

IGI Report Number LG629479249

LABORATORY GROWN Description

DIAMOND

E

Shape and Cutting Style PRINCESS CUT

Measurements 8.23 X 8.10 X 5.72 MM

# **GRADING RESULTS**

Carat Weight 3.25 CARATS

Color Grade

Clarity Grade VVS 2