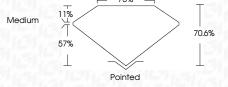

CTERISTICS**



# **KEY TO SYMBOLS**

Red symbols indicate internal characteristics. Green symbols indicate external characteristics.

# **GRADING SCALES**

# CLARITY

| IF                     | VVS <sup>1-2</sup>             | VS <sup>1-2</sup>         | SI 1-2               | 11-3     |
|------------------------|--------------------------------|---------------------------|----------------------|----------|
| Internally<br>Flawless | Very Very<br>Slightly Included | Very<br>Slightly Included | Slightly<br>Included | Included |

### COLOR

| Е | F | G | Н | I | J | Faint | Very Light | Light |
|---|---|---|---|---|---|-------|------------|-------|
|---|---|---|---|---|---|-------|------------|-------|



Sample Image Used



© IGI 2020, International Gemological Institute

FD - 10 20







#### ADDITIONAL GRADING INFORMATION

| Polish       | EXCELLENT |
|--------------|-----------|
| Symmetry     | EXCELLENT |
| Fluorescence | NONE      |

(159) LG629479249 Comments: This Laboratory Grown Diamond was created by Chemical Vapor Deposition (CVD) growth process and may include post-growth treatment.

Inscription(s)