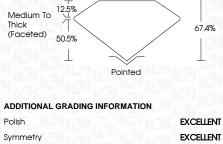

Shape and Cutting Style

Shape and Cutting Style

Carat Weight 2.03 CARATS

Color Grade D

Clarity Grade VS 1

# **PROPORTIONS**