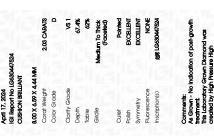

Report verification at igi.org

LG630447524

DIAMOND

2.03 CARATS

VS 1

NONE

LABORATORY GROWN

**CUSHION BRILLIANT** 8.00 X 6.59 X 4.44 MM

April 17, 2024

Description

Measurements **GRADING RESULTS** 

Carat Weight

Color Grade

Clarity Grade

Fluorescence

IGI Report Number

# LABORATORY GROWN DIAMOND REPORT

April 17, 2024

IGI Report Number LG630447524

LABORATORY GROWN Description

**CUSHION BRILLIANT** 

DIAMOND

Measurements 8.00 X 6.59 X 4.44 MM

**GRADING RESULTS** 

Shape and Cutting Style

Carat Weight 2.03 CARATS

Color Grade D

Clarity Grade VS 1

# ADDITIONAL GRADING INFORMATION

Polish **EXCELLENT** 

**EXCELLENT** Symmetry

NONE Fluorescence

/函 LG630447524 Inscription(s)

Comments: As Grown - No indication of post-growth treatment

This Laboratory Grown Diamond was created by High

Pressure High Temperature (HPHT) growth process.

Type II