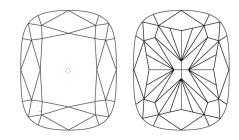

#### **CLARITY CHARACTERISTICS**

# **KEY TO SYMBOLS**

Red symbols indicate internal characteristics. Green symbols indicate external characteristics.