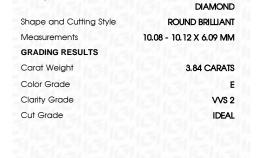

### LABORATORY GROWN DIAMOND REPORT

April 18, 2024

IGI Report Number LG631404398

Description

LABORATORY GROWN DIAMOND

ROUND BRILLIANT

E

Shape and Cutting Style

10.08 - 10.12 X 6.09 MM

## **GRADING RESULTS**

Measurements

Carat Weight 3.84 CARATS

Color Grade

Clarity Grade VVS 2

Cut Grade **IDEAL** 