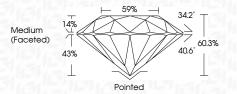

S**



### **KEY TO SYMBOLS**

Red symbols indicate internal characteristics. Green symbols indicate external characteristics.

#### **GRADING SCALES**

#### CLARITY

| IF                     | VVS <sup>1-2</sup>             | VS <sup>1-2</sup>         | SI 1-2               | I 1-3    |
|------------------------|--------------------------------|---------------------------|----------------------|----------|
| Internally<br>Flawless | Very Very<br>Slightly Included | Very<br>Slightly Included | Slightly<br>Included | Included |

#### COLOR

| E | F | G | Н | I | J | Faint | Very Light | Light |
|---|---|---|---|---|---|-------|------------|-------|
|   |   |   |   |   |   |       |            |       |



Sample Image Used



© IGI 2020, International Gemological Institute

FD - 10 20







#### ADDITIONAL GRADING INFORMATION

| Polish   | EXCELLEN |
|----------|----------|
| Symmetry | EXCELLEN |
|          |          |

Fluorescence (5) LG631404398 Inscription(s)

Comments: This Laboratory Grown Diamond was created by Chemical Vapor Deposition (CVD) growth process and may include post-growth treatment.