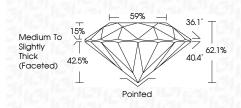

## LABORATORY GROWN DIAMOND REPORT

PROPORTIONS

LG631404660

DIAMOND

1.54 CARAT

EXCELLENT

EXCELLENT

EXCELLENT

59%

LABORATORY GROWN DIAMOND REPORT

36.1°

**KEY TO SYMBOLS** 

Red symbols indicate internal characteristics. Green symbols indicate external characteristics.