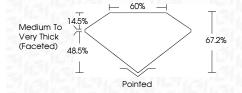

S**



#### **CLARITY CHARACTERISTICS**



# **KEY TO SYMBOLS**

Red symbols indicate internal characteristics. Green symbols indicate external characteristics.

# **GRADING SCALES**

# CLARITY

| IF                     | VVS <sup>1-2</sup>             | VS <sup>1-2</sup>         | SI 1-2               | I <sup>1-3</sup> |
|------------------------|--------------------------------|---------------------------|----------------------|------------------|
| Internally<br>Flawless | Very Very<br>Slightly Included | Very<br>Slightly Included | Slightly<br>Included | Included         |

### COLOR

| E F G H I J Faint Very Light Ligh |
|-----------------------------------|
|-----------------------------------|



Sample Image Used



© IGI 2020, International Gemological Institute

FD - 10 20







#### ADDITIONAL GRADING INFORMATION

Inscription(s)

| Polish       | EXCELLENT |
|--------------|-----------|
| Symmetry     | EXCELLENT |
| Fluorescence | NONE      |

Comments: This Laboratory Grown Diamond was created by Chemical Vapor Deposition (CVD) growth process and may include post-growth treatment.