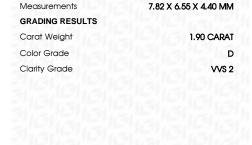

# LABORATORY GROWN DIAMOND REPORT

April 24, 2024

IGI Report Number LG631430246

Description LABORATORY GROWN

DIAMOND

D

Shape and Cutting Style CUSHION BRILLIANT

Measurements 7.82 X 6.55 X 4.40 MM

# **GRADING RESULTS**

Carat Weight 1.90 CARAT

Color Grade

Clarity Grade VVS 2