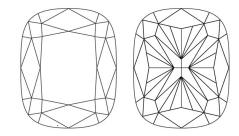

#### **CLARITY CHARACTERISTICS**

# **KEY TO SYMBOLS**

Red symbols indicate internal characteristics. Green symbols indicate external characteristics.