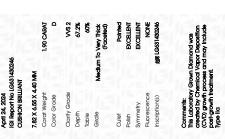

Report verification at igi.org

LG631430246

DIAMOND

LABORATORY GROWN

**CUSHION BRILLIANT** 

(例 LG631430246

April 24, 2024

Description

IGI Report Number

Shape and Cutting Style

# LABORATORY GROWN DIAMOND REPORT

April 24, 2024

IGI Report Number LG631430246

Description LABORATORY GROWN

DIAMOND

D

Shape and Cutting Style CUSHION BRILLIANT

Measurements 7.82 X 6.55 X 4.40 MM

# **GRADING RESULTS**

Carat Weight 1.90 CARAT

Color Grade

Clarity Grade VVS 2

# ADDITIONAL GRADING INFORMATION

Polish **EXCELLENT** 

Symmetry **EXCELLENT** 

Fluorescence NONE

Inscription(s) (3) LG631430246

Comments: This Laboratory Grown Diamond was created by Chemical Vapor Deposition (CVD) growth

process and may include post-growth treatment.

Type IIa