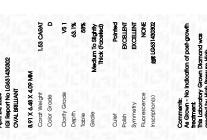

Color Grade

Clarity Grade

ADDITIONAL GRADING INFORMATION

Polish Symmetry

Fluorescence

Inscription(s)

Comments: As Grown - No indication of post-growth treatment This Laboratory Grown Diamond was created by High

Pressure High Temperature (HPHT) growth process. Type II

**PROPORTIONS** 

LG631430302

DIAMOND **OVAL BRILLIANT** 

1.53 CARAT

**EXCELLENT EXCELLENT** 

/函 LG631430302

NONE

#### ADDITIONAL GRADING INFORMATION

| Polish       | EXCELLEN |
|--------------|----------|
| Symmetry     | EXCELLEN |
| Fluorescence | NON      |

個 LG631430302 Inscription(s) Comments: As Grown - No indication of post-growth

This Laboratory Grown Diamond was created by High Pressure High Temperature (HPHT) growth process. Type II