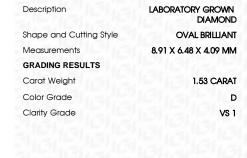

## LABORATORY GROWN DIAMOND REPORT

April 24, 2024

IGI Report Number

Description

Measurements

Shape and Cutting Style

**GRADING RESULTS** 

Carat Weight

Color Grade

Clarity Grade

ADDITIONAL GRADING INFORMATION

Polish Symmetry

Fluorescence

Inscription(s)

Comments: As Grown - No indication of post-growth treatment This Laboratory Grown Diamond was created by High

Pressure High Temperature (HPHT) growth process. Type II

**PROPORTIONS** 

LG631430302

DIAMOND **OVAL BRILLIANT** 

1.53 CARAT

**EXCELLENT EXCELLENT** 

/函 LG631430302

NONE

D

VS 1

LABORATORY GROWN

8.91 X 6.48 X 4.09 MM