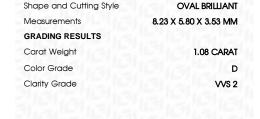

## LABORATORY GROWN DIAMOND REPORT

April 25, 2024

IGI Report Number

Description

Shape and Cutting Style

Measurements **GRADING RESULTS** 

Carat Weight

Color Grade

Clarity Grade

ADDITIONAL GRADING INFORMATION

Polish

Symmetry

Fluorescence

Inscription(s)

Comments: As Grown - No indication of post-growth

Type II

VVS 2

NONE

OVAL BRILLIANT

LABORATORY GROWN

8.23 X 5.80 X 3.53 MM