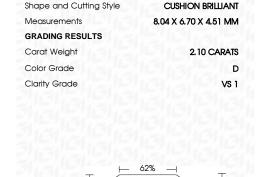

### LABORATORY GROWN DIAMOND REPORT

April 25, 2024

IGI Report Number LG631464067

Description

LABORATORY GROWN DIAMOND

Shape and Cutting Style

CUSHION BRILLIANT 8.04 X 6.70 X 4.51 MM

D

GRADING RESULTS

Measurements

Carat Weight 2.10 CARATS

Color Grade

Clarity Grade V\$ 1