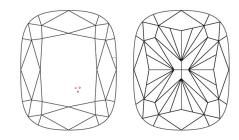

# **CLARITY CHARACTERISTICS**

## **KEY TO SYMBOLS**

Red symbols indicate internal characteristics. Green symbols indicate external characteristics.