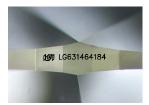

## ADDITIONAL GRADING INFORMATION

Polish **EXCELLENT** 

Symmetry **EXCELLENT** 

Fluorescence NONE

Inscription(s) (3) LG631464184

Comments: This Laboratory Grown Diamond was created by Chemical Vapor Deposition (CVD) growth

FD - 10 20

LG631464184

PEAR BRILLIANT

(6) LG631464184

DIAMOND

LABORATORY GROWN