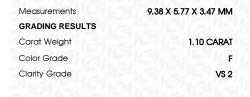

Shape and Cutting Style

PEAR BRILLIANT

Measurements

9.38 X 5.77 X 3.47 MM

# **GRADING RESULTS**

Carat Weight 1.10 CARAT

Color Grade

Clarity Grade V\$ 2