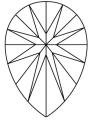

April 26, 2024

Description

IGI Report Number

Shape and Cutting Style

**INSTITUTE** 

## LABORATORY GROWN DIAMOND REPORT

INTERNATIONAL

**GEMOLOGICAL** 

April 26, 2024

IGI Report Number

LG631464184

Description

LABORATORY GROWN DIAMOND

Shape and Cutting Style

PEAR BRILLIANT

Measurements

9.38 X 5.77 X 3.47 MM

# **GRADING RESULTS**

Carat Weight 1.10 CARAT

Color Grade

Clarity Grade V\$ 2

## ADDITIONAL GRADING INFORMATION

Polish **EXCELLENT** 

Symmetry **EXCELLENT** 

Fluorescence NONE

Inscription(s) (3) LG631464184

Comments: This Laboratory Grown Diamond was created by Chemical Vapor Deposition (CVD) growth

process and may include post-growth treatment.

Type IIa

## **PROPORTIONS**



#### **CLARITY CHARACTERISTICS**





## **KEY TO SYMBOLS**

Red symbols indicate internal characteristics. Green symbols indicate external characteristics.

## **GRADING SCALES**

## CLARITY

| IF                     | VVS <sup>1-2</sup>             | VS <sup>1-2</sup>         | SI 1-2               | I 1 - 3  |
|------------------------|--------------------------------|---------------------------|----------------------|----------|
| Internally<br>Flawless | Very Very<br>Slightly Included | Very<br>Slightly Included | Slightly<br>Included | Included |

#### COLOR

| - 7 6 | E F G H I J Faint Very Light Light |
|-------|------------------------------------|
|-------|------------------------------------|



Sample Image Used



© IGI 2020, International Gemological Institute

FD - 10 20





LG631464184

PEAR BRILLIANT

(6) L