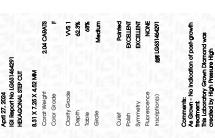

LG631464291

DIAMOND

2.04 CARATS

VVS 1

LABORATORY GROWN

HEXAGONAL STEP CUT

8.31 X 7.25 X 4.52 MM

April 27, 2024

Description

Measurements

Carat Weight

Color Grade

Clarity Grade

**GRADING RESULTS** 

IGI Report Number

Shape and Cutting Style

## LABORATORY GROWN DIAMOND REPORT

April 27, 2024

IGI Report Number

Description

Shape and Cutting Style

Measurements

**GRADING RESULTS** 

Carat Weight

Color Grade

Clarity Grade

ADDITIONAL GRADING INFORMATION

Polish

Symmetry

Fluorescence

Inscription(s)

Comments: As Grown - No indication of post-growth treatment

Type II

This Laboratory Grown Diamond was created by High Pressure High Temperature (HPHT) growth process.

## **PROPORTIONS**

LG631464291

DIAMOND

2.04 CARATS

VVS 1

NONE

**EXCELLENT EXCELLENT** 

(国) LG631464291

LABORATORY GROWN

**HEXAGONAL STEP CUT** 

8.31 X 7.25 X 4.52 MM

### ADDITIONAL GRADING INFORMATION

| Polish       | EXCELLEN |
|--------------|----------|
| Symmetry     | EXCELLEN |
| Fluorescence | NONI     |

(国) LG631464291 Inscription(s) Comments: As Grown - No indication of post-growth

This Laboratory Grown Diamond was created by High Pressure High Temperature (HPHT) growth process.

Type II

www.igi.org