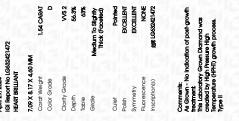

### LABORATORY GROWN DIAMOND REPORT

| April 29, 2024                 |                          |  |  |
|--------------------------------|--------------------------|--|--|
| IGI Report Number              | LG632421472              |  |  |
| Description                    | LABORATORY GROWN DIAMOND |  |  |
| Shape and Cutting Style        | HEART BRILLIANT          |  |  |
| Measurements                   | 7.09 X 8.17 X 4.60 MM    |  |  |
| GRADING RESULTS                |                          |  |  |
| Carat Weight                   | 1.54 CARAT               |  |  |
| Color Grade                    | D                        |  |  |
| Clarity Grade                  | VVS 2                    |  |  |
| ADDITIONAL GRADING INFORMATION |                          |  |  |

| Polish       | EXCELLENT |
|--------------|-----------|
| Symmetry     | EXCELLENT |
| Fluorescence | NONE      |

LG632421472 Inscription(s) Comments: As Grown - No indication of post-growth

treatment. This Laboratory Grown Diamond was created by High Pressure High Temperature (HPHT) growth process. Type II