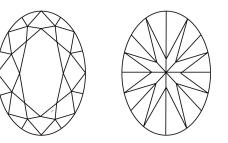

## PROPORTIONS

### **CLARITY CHARACTERISTICS**

#### **KEY TO SYMBOLS**

Red symbols indicate internal characteristics. Green symbols indicate external characteristics.

#### Sample Image Used