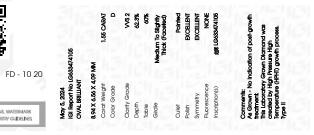

### LABORATORY GROWN DIAMOND REPORT

| May 5, 2024                    |                          |  |  |  |
|--------------------------------|--------------------------|--|--|--|
| IGI Report Number              | LG633474105              |  |  |  |
| Description                    | LABORATORY GROWN DIAMOND |  |  |  |
| Shape and Cutting Style        | OVAL BRILLIANT           |  |  |  |
| Measurements                   | 8.94 X 6.56 X 4.09 MM    |  |  |  |
| GRADING RESULTS                |                          |  |  |  |
| Carat Weight                   | 1.55 CARAT               |  |  |  |
| Color Grade                    | D                        |  |  |  |
| Clarity Grade                  | VVS 2                    |  |  |  |
| ADDITIONAL GRADING INFORMATION |                          |  |  |  |

| Polish         | EXCELLENT       |
|----------------|-----------------|
| Symmetry       | EXCELLENT       |
| Fluorescence   | NONE            |
| Inscription(s) | 131 LG633474105 |

Comments: As Grown - No indication of post-growth treatment.

This Laboratory Grown Diamond was created by High Pressure High Temperature (HPHT) growth process. Type II

# May 5, 2024

| 11101) 07 202 1   |                          |
|-------------------|--------------------------|
| IGI Report Number | LG633474105              |
| Description       | LABORATORY GROWN DIAMOND |
| Shape and Cutting | Style OVAL BRILLIANT     |
| Measurements      | 8.94 X 6.56 X 4.09 MM    |
| GRADING RESULTS   | 6                        |
| Carat Weight      | 1.55 CARAT               |
| Color Grade       | D                        |
| Clarity Grade     | VVS 2                    |
|                   |                          |

#### ADDITIONAL GRADING INFORMATION

| Polish                                                                                                                | EXCELLENT              |
|-----------------------------------------------------------------------------------------------------------------------|------------------------|
| Symmetry                                                                                                              | EXCELLENT              |
| Fluorescence                                                                                                          | NONE                   |
| nscription(s)                                                                                                         | 1671 LG633474105       |
| Comments: As Grown - No inc<br>treatment.<br>This Laboratory Grown Diamor<br>Pressure High Temperature (Hf<br>Type II | nd was created by High |
|                                                                                                                       |                        |