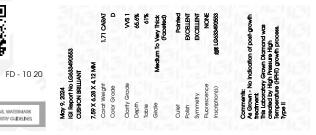

#### LABORATORY GROWN DIAMOND REPORT

| May 9, 2024                    |                          |  |  |
|--------------------------------|--------------------------|--|--|
| IGI Report Number              | LG633490553              |  |  |
| Description                    | LABORATORY GROWN DIAMOND |  |  |
| Shape and Cutting Style        | CUSHION BRILLIANT        |  |  |
| Measurements                   | 7.59 X 6.28 X 4.12 MM    |  |  |
| GRADING RESULTS                |                          |  |  |
| Carat Weight                   | 1.71 CARAT               |  |  |
| Color Grade                    | D                        |  |  |
| Clarity Grade                  | VVS 1                    |  |  |
| ADDITIONAL GRADING INFORMATION |                          |  |  |
|                                |                          |  |  |

| Polish         | EXCELLENT       |
|----------------|-----------------|
| Symmetry       | EXCELLENT       |
| Fluorescence   | NONE            |
| Inscription(s) | 131 LG633490553 |

Comments: As Grown - No indication of post-growth treatment.

This Laboratory Grown Diamond was created by High Pressure High Temperature (HPHT) growth process. Type II

# May 9, 2024

| ber LG6334905              | 53 |
|----------------------------|----|
| LABORATORY GROWN DIAMON    | D  |
| ting Style CUSHION BRILLIA | NT |
| 7.59 X 6.28 X 4.12 M       | М  |
| LTS                        |    |
| 1.71 CAR                   | AT |
|                            | D  |
| VVs                        | 51 |
|                            |    |

#### ADDITIONAL GRADING INFORMATION

| Polish EXCELLENT   Symmetry EXCELLENT   Fluorescence NONE   Inscription(s) Import LG633490553   Comments: As Grown - No indication of post-growth treatment. This Laboratory Grown Diamond was created by High Pressure High Temperature (HPHT) growth process.   Type II Import High Temperature (HPHT) |                                                                                                                     |                   |  |
|----------------------------------------------------------------------------------------------------------------------------------------------------------------------------------------------------------------------------------------------------------------------------------------------------------|---------------------------------------------------------------------------------------------------------------------|-------------------|--|
| Fluorescence NONE<br>Inscription(s) (G) LG633490553<br>Comments: As Grown - No indication of post-growth<br>treatment.<br>This Laboratory Grown Diamond was created by High<br>Pressure High Temperature (HPHT) growth process.                                                                          | Polish                                                                                                              | EXCELLENT         |  |
| Inscription(s) (F) LG633490553<br>Comments: As Grown - No indication of post-growth<br>treatment.<br>This Laboratory Grown Diamond was created by High<br>Pressure High Temperature (HPHT) growth process.                                                                                               | Symmetry                                                                                                            | EXCELLENT         |  |
| Comments: As Grown - No indication of post-growth<br>treatment.<br>This Laboratory Grown Diamond was created by High<br>Pressure High Temperature (HPHT) growth process.                                                                                                                                 | Fluorescence                                                                                                        | NONE              |  |
| treatment.<br>This Laboratory Grown Diamond was created by High<br>Pressure High Temperature (HPHT) growth process.                                                                                                                                                                                      | Inscription(s)                                                                                                      | (1591 LG633490553 |  |
|                                                                                                                                                                                                                                                                                                          | treatment.<br>This Laboratory Grown Diamond was created by High<br>Pressure High Temperature (HPHT) growth process. |                   |  |