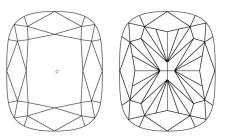

### PROPORTIONS

#### **CLARITY CHARACTERISTICS**

#### **KEY TO SYMBOLS**

Red symbols indicate internal characteristics. Green symbols indicate external characteristics.

#### Sample Image Used