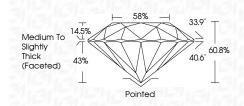

## PROPORTIONS

| LG635423911              |
|--------------------------|
| LABORATORY GROWN DIAMOND |
| ROUND BRILLIANT          |
| 7.03 - 7.05 X 4.28 MM    |
|                          |
| 1.31 CARAT               |
| D                        |
| VS 2                     |
| IDEAL                    |
| NFORMATION               |
|                          |

May 27, 2024 IGI Report Number LG635423911 Description LABORATORY GROWN DIAMOND Shape and Cutting Style ROUND BRILLIANT Measurements 7.03 - 7.05 X 4.28 MM GRADING RESULTS Carat Weight 1.31 CARAT Color Grade D Clarity Grade VS 2 Cut Grade IDEAL