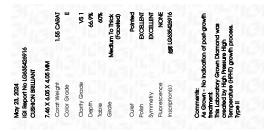

### LABORATORY GROWN DIAMOND REPORT

| May 23, 2024            |                          |
|-------------------------|--------------------------|
| IGI Report Number       | LG635426916              |
| Description             | LABORATORY GROWN DIAMOND |
| Shape and Cutting Style | CUSHION BRILLIANT        |
| Measurements            | 7.46 X 6.05 X 4.05 MM    |
| GRADING RESULTS         |                          |
| Carat Weight            | 1.55 CARAT               |
| Color Grade             | E ICI SI CI CI E         |
| Clarity Grade           | VS 1                     |
|                         |                          |

## ADDITIONAL GRADING INFORMATION

| Polish         | EXCELLENT               |
|----------------|-------------------------|
| Symmetry       | EXCELLENT               |
| Fluorescence   | NONE                    |
| Inscription(s) | <b>化</b> 第1 LG635426916 |

Comments: As Grown - No indication of post-growth treatment.

This Laboratory Grown Diamond was created by High Pressure High Temperature (HPHT) growth process. Type II

#### May 23, 2024 IGI Report Number LG635426916 Description LABORATORY GROWN DIAMOND Shape and Cutting Style CUSHION BRILLIANT Measurements 7.46 X 6.05 X 4.05 MM GRADING RESULTS Carat Weight 1.55 CARAT Color Grade Е Clarity Grade VS 1

#### ADDITIONAL GRADING INFORMATION

| EXCELLENT                                                                                                                                                                           |  |  |  |
|-------------------------------------------------------------------------------------------------------------------------------------------------------------------------------------|--|--|--|
| EXCELLENT                                                                                                                                                                           |  |  |  |
| NONE                                                                                                                                                                                |  |  |  |
| (G) LG635426916                                                                                                                                                                     |  |  |  |
| Comments: As Grown - No indication of post-growth<br>treatment.<br>This Laboratory Grown Diamond was created by High<br>Pressure High Temperature (HPHT) growth process.<br>Type II |  |  |  |
|                                                                                                                                                                                     |  |  |  |