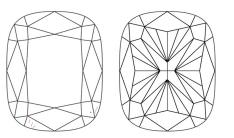

## PROPORTIONS

# **CLARITY CHARACTERISTICS**

#### **KEY TO SYMBOLS**

Red symbols indicate internal characteristics. Green symbols indicate external characteristics.

#### Sample Image Used