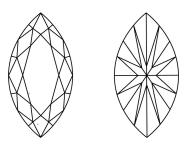

## 68% --Slightly Thick To Thick (Faceted) 10.5% 거 56.3% 40.5% Pointed

LG642443987

Report verification at igi.org

**CLARITY CHARACTERISTICS** 

**KEY TO SYMBOLS** 

Red symbols indicate internal characteristics. Green symbols indicate external characteristics.

Sample Image Used