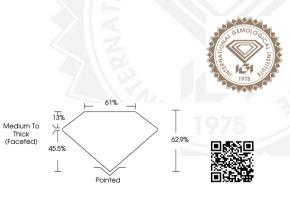

# INTERNATIONAL GEMOLOGICAL INSTITUTE

## LABORATORY GROWN DIAMOND REPORT

| July 13, 2024           |                                                                                                                                                                                                                                                                                                                                                                                                                                                                                                                                                                                                                                                                                                                                                                                                                                                                                                                                                                                                                                                                                                                                                                                                                                                                                                                                                                                                                                                                                                                                                                                                                                                                                                                                                                                                                                                                                                                                                                                                                                                                                                                                |
|-------------------------|--------------------------------------------------------------------------------------------------------------------------------------------------------------------------------------------------------------------------------------------------------------------------------------------------------------------------------------------------------------------------------------------------------------------------------------------------------------------------------------------------------------------------------------------------------------------------------------------------------------------------------------------------------------------------------------------------------------------------------------------------------------------------------------------------------------------------------------------------------------------------------------------------------------------------------------------------------------------------------------------------------------------------------------------------------------------------------------------------------------------------------------------------------------------------------------------------------------------------------------------------------------------------------------------------------------------------------------------------------------------------------------------------------------------------------------------------------------------------------------------------------------------------------------------------------------------------------------------------------------------------------------------------------------------------------------------------------------------------------------------------------------------------------------------------------------------------------------------------------------------------------------------------------------------------------------------------------------------------------------------------------------------------------------------------------------------------------------------------------------------------------|
| IGI Report Number       | LG642497693                                                                                                                                                                                                                                                                                                                                                                                                                                                                                                                                                                                                                                                                                                                                                                                                                                                                                                                                                                                                                                                                                                                                                                                                                                                                                                                                                                                                                                                                                                                                                                                                                                                                                                                                                                                                                                                                                                                                                                                                                                                                                                                    |
| Description             | LABORATORY GROWN DIAMOND                                                                                                                                                                                                                                                                                                                                                                                                                                                                                                                                                                                                                                                                                                                                                                                                                                                                                                                                                                                                                                                                                                                                                                                                                                                                                                                                                                                                                                                                                                                                                                                                                                                                                                                                                                                                                                                                                                                                                                                                                                                                                                       |
| Shape and Cutting Style | PEAR BRILLIANT                                                                                                                                                                                                                                                                                                                                                                                                                                                                                                                                                                                                                                                                                                                                                                                                                                                                                                                                                                                                                                                                                                                                                                                                                                                                                                                                                                                                                                                                                                                                                                                                                                                                                                                                                                                                                                                                                                                                                                                                                                                                                                                 |
| Measurements            | 8.38 X 5.56 X 3.50 MM                                                                                                                                                                                                                                                                                                                                                                                                                                                                                                                                                                                                                                                                                                                                                                                                                                                                                                                                                                                                                                                                                                                                                                                                                                                                                                                                                                                                                                                                                                                                                                                                                                                                                                                                                                                                                                                                                                                                                                                                                                                                                                          |
| GRADING RESULTS         |                                                                                                                                                                                                                                                                                                                                                                                                                                                                                                                                                                                                                                                                                                                                                                                                                                                                                                                                                                                                                                                                                                                                                                                                                                                                                                                                                                                                                                                                                                                                                                                                                                                                                                                                                                                                                                                                                                                                                                                                                                                                                                                                |
| Carat Weight            | 0.96 CARAT                                                                                                                                                                                                                                                                                                                                                                                                                                                                                                                                                                                                                                                                                                                                                                                                                                                                                                                                                                                                                                                                                                                                                                                                                                                                                                                                                                                                                                                                                                                                                                                                                                                                                                                                                                                                                                                                                                                                                                                                                                                                                                                     |
| Color Grade             | De la California de California |
| Clarity Grade           | VVS 2                                                                                                                                                                                                                                                                                                                                                                                                                                                                                                                                                                                                                                                                                                                                                                                                                                                                                                                                                                                                                                                                                                                                                                                                                                                                                                                                                                                                                                                                                                                                                                                                                                                                                                                                                                                                                                                                                                                                                                                                                                                                                                                          |
| ADDITIONAL GRADING INF  | FORMATION                                                                                                                                                                                                                                                                                                                                                                                                                                                                                                                                                                                                                                                                                                                                                                                                                                                                                                                                                                                                                                                                                                                                                                                                                                                                                                                                                                                                                                                                                                                                                                                                                                                                                                                                                                                                                                                                                                                                                                                                                                                                                                                      |
| Polish                  | EXCELLENT                                                                                                                                                                                                                                                                                                                                                                                                                                                                                                                                                                                                                                                                                                                                                                                                                                                                                                                                                                                                                                                                                                                                                                                                                                                                                                                                                                                                                                                                                                                                                                                                                                                                                                                                                                                                                                                                                                                                                                                                                                                                                                                      |
| Symmetry                | VERY GOOD                                                                                                                                                                                                                                                                                                                                                                                                                                                                                                                                                                                                                                                                                                                                                                                                                                                                                                                                                                                                                                                                                                                                                                                                                                                                                                                                                                                                                                                                                                                                                                                                                                                                                                                                                                                                                                                                                                                                                                                                                                                                                                                      |
| Fluorescence            | NONE                                                                                                                                                                                                                                                                                                                                                                                                                                                                                                                                                                                                                                                                                                                                                                                                                                                                                                                                                                                                                                                                                                                                                                                                                                                                                                                                                                                                                                                                                                                                                                                                                                                                                                                                                                                                                                                                                                                                                                                                                                                                                                                           |
|                         |                                                                                                                                                                                                                                                                                                                                                                                                                                                                                                                                                                                                                                                                                                                                                                                                                                                                                                                                                                                                                                                                                                                                                                                                                                                                                                                                                                                                                                                                                                                                                                                                                                                                                                                                                                                                                                                                                                                                                                                                                                                                                                                                |

#### July 13, 2024 IGI Report Number LG642497693 PEAR BRILLIANT LABORATORY GROWN DIAMOND 8.38 X 5.56 X 3.50 MM Carat Weight 0.96 CARAT Color Grade Clarity Grade WS2 Polish EXCELLENT Symmetry VERY GOOD NONE Fluorescence 1691 LG642497693 Inscription(s) Comments: As Grown - No.